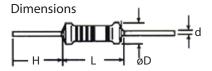

# $\Delta$ Specifications

| Style | Power Rating   | Dimensions (mm) |               |                 |         | Max.       | Max.        | Resistance Range |          |
|-------|----------------|-----------------|---------------|-----------------|---------|------------|-------------|------------------|----------|
| Style | (W)            | L               | D             | d               | H (Min) | Working V. | Overload V. | ±2 %(G)          | ±5%(J)   |
| RFP   | 1/4 W (0.25 W) | $6.5 \pm 0.5$   | $2.3 \pm 0.2$ | $0.58 \pm 0.02$ | 27      | 250 V      | 500 V       | 10Ω - 1M         | 1Ω - 10M |
| RFP   | 1/2 W (0.5 W)  | 9 ± 1           | $3.5 \pm 0.5$ | 0.58 ±0.02      | 27      | 350 V      | 700 V       | 10Ω - 1M         | 1Ω - 10M |