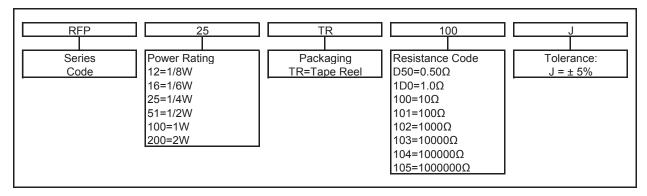

## **△ Part Numbering**

All Liberty Resistors uses the highest quality tin coated copper leads. The leads are rated at the below MAXIMUM soldering temperature and soldering time.

MAXIMUM soldering temperature/time 350°C 3sec 235°C 2min